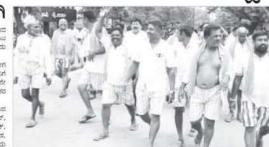

# ಪ್ರಾದೇಶಿಕ

ಂಹೊಸದಿಗಂತ 🦻

ಮಂಡ್ಯದಲ್ಲಿ ಬಿಜೆಪಿಯಿಂದ ಚಡ್ಡಿ ಮೆರವಣಿಗೆ

#### ಹೋರಾಟದಲ್ಲಿ ರೈತರು,ಕಾರ್ಯಕರ್ತರು ಭಾಗಿ

ಗೇಶದ ಜಲಾಶಯಗಳಿಂದ ತಮಿಳಲಾಣಗ ಕ್ರಿರುವುದನ್ನು ವಿಶೋಧಿಸಿ ಬಿಜೆಪಿ ಹರಿಸುಕ್ತಿರುವುದನ್ನು ಕಾರ್ಯಕರ್ಶದು ನಗರದಲ್ಲಿ ಚಡಿ ಮೆರವಣಿಗೆ ನಡೆಸಿ ಅಕ್ರೋಶ ವೃಕ್ಷಪಡಿಸಿದರು.

ನಗರದ ಬಿಜೆಪಿ ಕಾಕೀರಿಯಲ್ಲಿ ಒಮಾಯಿಸಿದ ವಗರದ ಜನತಾ ಕುಪರಿಯಲ್ಲಿ ಐಮಾಯಕನ ಕಾರ್ಪಕರದ, ಬಿಜೆಪಿ ರಾಜ್ಯ ಉಪಾಧ್ಯಕ್ಷ ಬಿ.ವೈ. ನಿಷಿಯೇಂದ್ರ ಮತ್ತು ಮಾಜಿ ಉಪ ಮುಖ್ಯಮಂತ್ರಿ ಡಾ. ಸಿ.ಎನ್. ಅತ್ವಕ್ಷನಾರಾಯಗ ಅವರ ನೇತೃತ್ವದಲ್ಲಿ ರಾಸುಗಳ ಜೊತೆ ಹೆಡ್ಡಿ ಮರವಾಗೆ ಹೊರಟು, ಜೆ.ಸಿ. ವೃತ್ತ ಬೆಂಗಳೂರು-ಮೈಸೂರು ಹೆಚ್ಚಾರಿ ಮಾರ್ಗವಾಗಿ ಪ್ರತಿಭಟನೆ ನಡೆಸಿ ರಾಜ್ಯ ಸರ್ಕಾರ, ಮುಖ್ಯಮಂತ್ರಿ ಸಿದ್ದರಾಮಯ್ಯ ಉಪ ಮುಖ್ಯಮಂತ್ರಿ ಡಿ.ಕೆ. ಸಿವಕುಮಾರ್ ವಿರು ವಿರುದ ಘೋಷಣೆ ಕೂಗಿದರು. ಯಾವುದೇ ಅದೇಶ ಇಲ್ಲದಿದ್ದರೂ ಕಾವೇರಿ ವೀರಸ್ತು ತಮಿಸುನಾಡಿಗೆ ಬಿಡುಗಡೆ ಮಾಡಿ